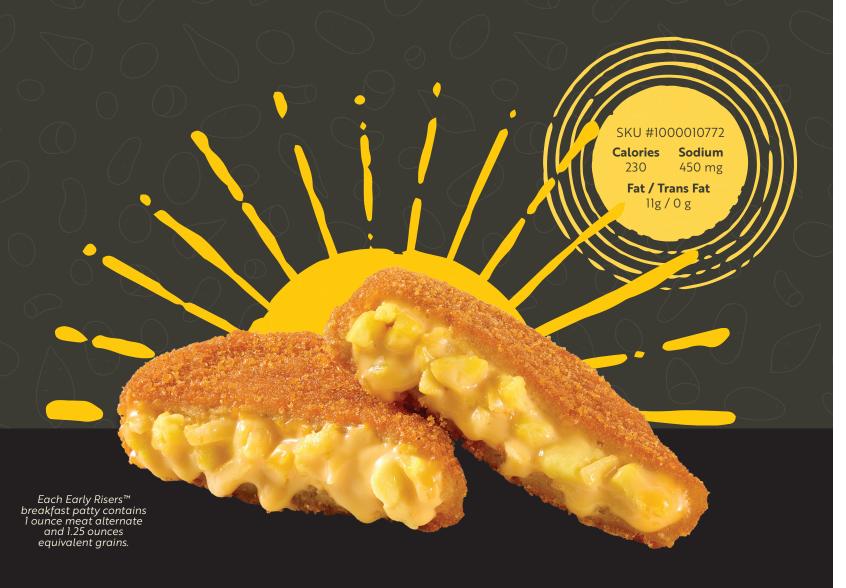

# RISE AND SHINE WITH EARLY RISERS

A stuffed hash brown filled with shredded potato, scrambled egg and cheese in a whole-grain breading.

For a product sample or to learn more, contact your McCain® sales representative or visit www.mccain4schools.com.

Each Early Risers™ breakfast patty contains 1 ounce meat alternate and 1.25 ounces equivalent grains.

| Calories | Fats                         | Sodium |  |
|----------|------------------------------|--------|--|
| 230      | 11g Total Fat. Og Trans Fat. | 450mg  |  |