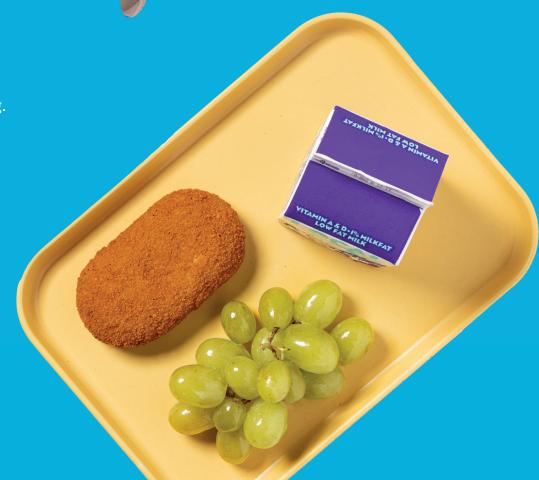

TASTY!

A delicious, stuffed hash brown filled with shredded potato, scrambled egg and cheese in a whole-grain breading.

## GRAB & GO!

Early Risers<sup>™</sup> let your kids kick off their day with a nutritious breakfast, in the classroom or on the go.

## GET YOUR KIDS GOING STRONG WITH

EARLY RISERS

For more info, contact your
McCain sales representative or visit
mccainusafoodservice.com/channels/k-12/k12tool

Golden Crisp® Early Risers™: a stuffed hash brown filled with shredded potato, scrambled egg and cheese in a whole-grain breading.