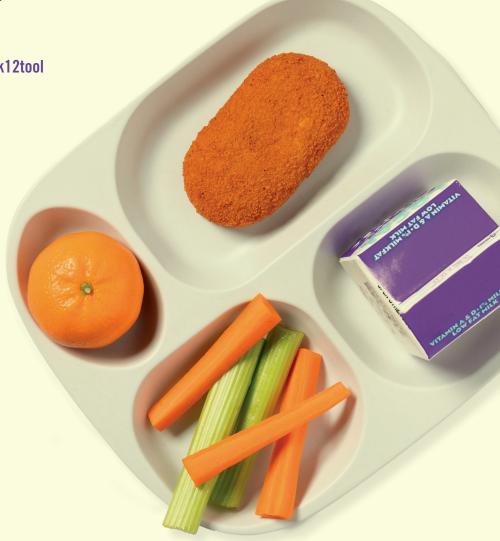

TASTY!

A delicious, stuffed hash brown filled with shredded potato, scrambled egg and cheese in a whole-grain breading.

## GRAB & GO!

Early Risers<sup>™</sup> let your kids kick off their day with a nutritious breakfast, in the classroom or on the go.

## GET YOUR KIDS GOING STRONG WITH

EARLY RISERS

For more info, contact your
McCain sales representative or visit
mccainusafoodservice.com/channels/k-12/k12tool

Golden Crisp® Early Risers™: a stuffed hash brown filled with shredded potato, scrambled egg and cheese in a whole-grain breading.